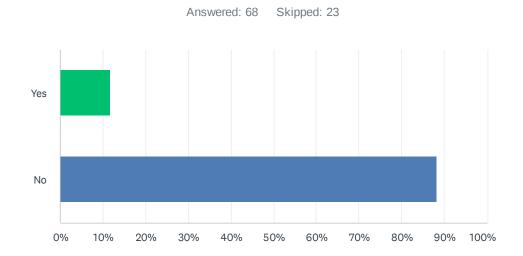

## Q28 Have you or anyone you know experienced landlords refusing to allow service or assistance animals for disabled residents?

| ANSWER CHOICES | RESPONSES |    |
|----------------|-----------|----|
| Yes            | 11.76%    | 8  |
| No             | 88.24%    | 60 |
| TOTAL          |           | 68 |